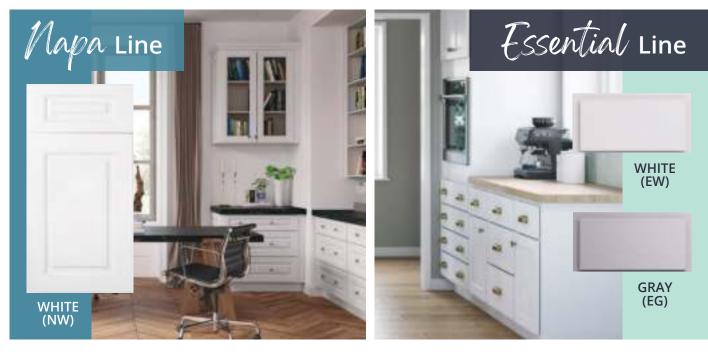

#### **BUILDER SERIES**

Our **Builder Series** offers creative solutions for many design needs, all at an attractive price point. Bringing your space all together will create stylish rooms sure to become your favorite place, affordably! Essential drawers include: 5/8" solid wood and dovetailed feature. Our drawer slides are undermount and all doors have soft close hinges.