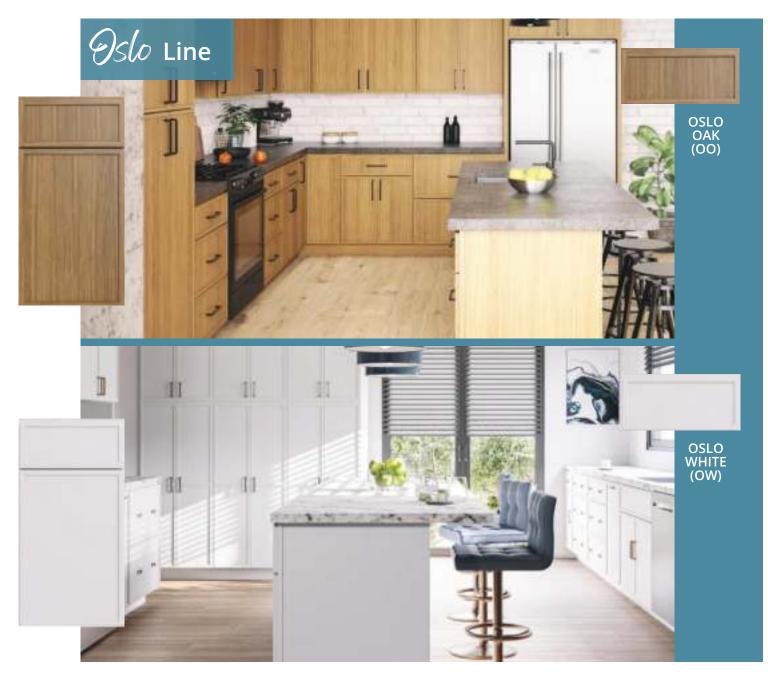

#### **PREMIER SERIES**

With the highest quality materials and finest attention to detail, our **Premier Series** offers distinctive touches and superb craftsmanship. Whether you love traditional or modern design, we offer a look to fit your lifestyle. Features include full overlay doors, plywood boxes, a solid wood dovetail drawer box, as well as a five-piece drawer head, and soft-close doors and drawers.